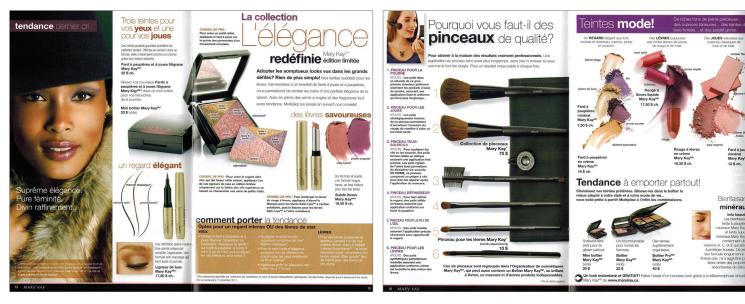

Renforcez

MARKETING PACKAGE

Multipliez l'effet anti-âge du Complexe Réparation et

Régénération Nuit TimeWise<sup>MD</sup> en l'appliquant après la Solution nocturne TimeWise<sup>MD</sup> et avant l'Hydratant contre le vieillissemer l'efficacité de TimeWise<sup>MD</sup> (deux des produits de l'Ensemble Miracle<sup>MD</sup> TimeWise<sup>MD</sup> – voir page s). vos soins de nuit Voici les bienfaits observés par des utilisatrices des soins de nuit TimeWise<sup>MD</sup>. ingrédients très APRÈS UTILISATION APRÈS UTILISATION Solution nocturne TimeWise<sup>MD</sup> puissants qui agissent Complexe Réparation et Régénération Nuit TimeWise<sup>40</sup> **Bienfaits** pendant le sommeil anti-âge Hydratant contre le vieillissement TimeWise Ces cinq ingrédients clés du Complexe Réparation et Régénération Nuit TimeWiseME 76 % Raffermissement de l'apparence de la peau 81 % comblent les besoins essentiels de votre peau lorsqu'elle en a le plus besoin : la nuit. Réduction de l'apparenc des rides d'expression 69 % 80 % Réduction des signes du vieillissement prématuré 70 % 83 % Réduction de l'apparence 71 % 75 % des dommages environnementaux Le palmitov Très riche er l'extrait de baie **Riches en linides** l'extrait de les stérols de graine de châtaigne tétrapeptide-7 peptides, l'extrait d'açaï favorise grenade peuven est un ingrédient de graine la reconstitution reconnu pour activer la production de de coton est des antioxydants aider à renforcer favoriserait le 7 femmes sur 10 ont affirmé que l'aspect de leur peau et à stabiliser la renouvellement cellulaire\*, qui peut reconnu pour perdus en cours barrière cutanée collagène. accélérer la de ioumée. semblait rajeuni après une semaine d'utilisation<sup>†</sup>. réparation des dommages ralentir avec l'âge. un processus vital qui rehausse Et selon une étude de consommation indépendante de 12 semaines, une KAY quotidiens. forte majorité a cité - parmi plusieurs bienfaits visibles - une réduction des le teint. signes du vieillissement prématuré et des-dommages environnementaux. transis as put blick entry also votre peau... de jour et de nuit **MISEZ SUR LA NUIT** Et plus encore! POUR RAJEUNIR L'ASPECT DE VOTRE PEAU. Le jour, la peau est exposée à des La nuit, l'exposition aux agressions externes et au stress es grandement réduite, ce qui permet à la peau de focaliser son énergi Solution nocturne TimeWise<sup>MD</sup> Hydratant contre le vieillissement tresseurs environnementaux (pollution ur des processus réparateurs comme la reconstitution du collagér et de la barrière cutanée. Les variations de la température du corp avorisent cependant l'évaporation de l'humidité, ce qui affaloit **TimeWise**<sup>MD</sup> fumée tension ravons LM dont l'action Les microcapsules Nutribeads<sup>MD</sup> Les ingrédients spéciaux de peut produire des radicaux libres qui en épuisent les réserves d'antioxydants. de la Solution nocturne Hvdratant contre le vieillissement TimeWise<sup>MD</sup> regorgent de vitamines et de peptides éclaircissants qui rafraîchissent TimeWise<sup>MD</sup> procurent jusqu'à 10 heures d'hydratation et renforcent le La peau consacre alors toute son rrière cutanée, dessèche la peau et accélère son vieillisseme énergie à détruire ces radicaux libres, qui peuvent endommager ses cellules omme ce phénomène se produit pendant la nuit, on estime période du sommeil se prête idéalement à la régénération d' processus naturel de renouvellement la peau pendant le sommeil. de la peau. Formules Peaux normales à sèches ou Peaux mixtes à grasses. et sa matrice dermique et provoquer itanée affaiblie et, par conséquent, à une pr 51 \$ CADEAUX POUR TOUS ET TOUTES. une réaction inflammatoire ratation indispensable à une peau sa 35\$ des tests effectués à Prix de détail sug MARY KAY